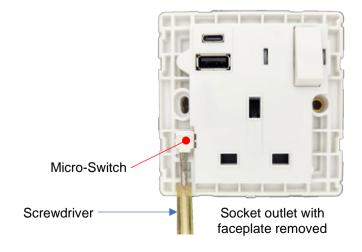

## **Insulation Resistance Test On Sockets**

- Remove the faceplate.
- Lift up the micro-switch cover with a screwdriver as shown, the USB Charger unit is disconnected.
- After Insulation testing, press the micro-switch cover down fully, the USB Charger unit is reconnected.
- Snap the faceplate back onto the socket outlet.