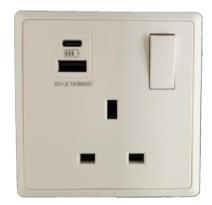

| Product Code | Description                                                                     |
|--------------|---------------------------------------------------------------------------------|
| HC8643SUSBC  | 13A 1 Gang BS Switched Socket Outlet with 2 Port USB Charger (2.1A Max, USBA+C) |



HC8643SUSBC



Product back view

## **Technical Specification**

- Socket rated voltage: 250VAC, 50/60Hz
- Socket rated current: 13A
- USB Charger input supply: 250V 50/60Hz, 0.5A max.
- USB Charger output:
  5VDC/2.1A max.
  (USB-A + USB-C Shared)
- USB Charger with built-in over-heat, overload and short-circuit protection
- Recommended wire size:

2.5mm<sup>2</sup> - 4mm<sup>2</sup>

- Dimensions: 86x86x10mm (WxHxD)
- Fix Center: 60.3mm
- Fix Screw: M3.5x0.6x30mm±
- Mounting box: > 35mm depth
  - R1150, flush mounting, plastic (80x80x48.4mm) (WxHxD)
  - M1247, flush mounting, metal (79x73x47mm) (WxHxD)
- Comply to standards:

BS1363-2

IEC 62368-1

SS145-2

MS589-2

EN 62368-1





| Product Code                                               | Colour                  |  |
|-----------